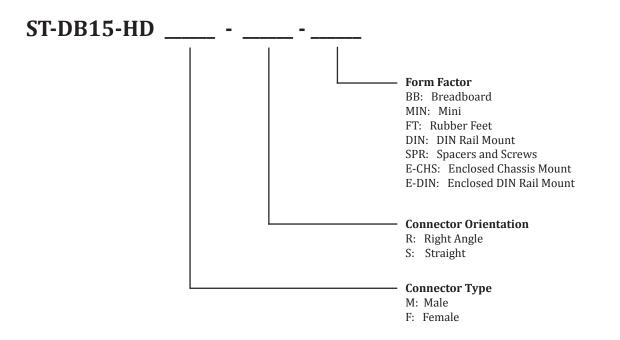

re termination to wires. This board also features a prototyping area to enable in-circuit modifications as well as easy probing/diagnostics. The prototyping grid has a standard 0.1" pattern to enable compatibility with a variety of components. The rubber feet on this model provide clearance for the connections on the bottom making it perfect for a lab environment where it can be placed directly on a bench.



### ST-DB15-HD-M-R-FT

Male DB15 High Density Breakout Board with Rubber Feet

**Mechanical Drawings** 



### **Electrical Connections**

Each pin of the High Density DB15 / VGA connector is electrically connected to a single row of the prototyping area and to one screw terminal. The pads of the prototyping area have a standard 0.1" pitch.



# ST-DB15-HD

## - Ordering Information



### Ordering

To order please visit www.schmalztech.com or one of our distributors to quickly place an online order.

Orders may also be placed by email or phone: Email: sales@schmalztech.com Phone: +1 (844) 399-9213

### **Expedited Shipping**

If overnight shipping is required please contact us directly so that we can expedite your order. Overnight shipping is provided through UPS and will incur an additional charge

#### **Custom Designs**

Can't find what you need? We can design and produce a custom board to fit your exact needs. Please reach out to us for additional information and pricing.