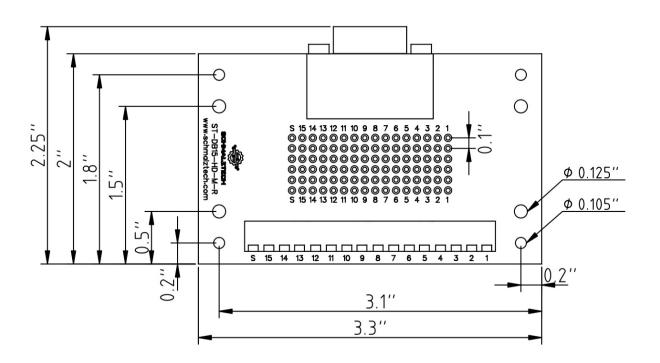

### ST-DB15-HD-M-R-FT

Male DB15 High Density Breakout Board with Rubber Feet

**Mechanical Drawings** 

### **Electrical Connections**

Each pin of the High Density DB15 / VGA connector is electrically connected to a single row of the prototyping area and to one screw terminal. The pads of the prototyping area have a standard 0.1" pitch.