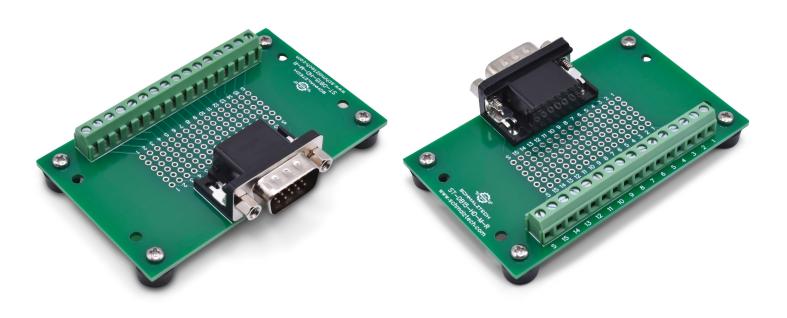

## ST-DB15-HD-M-R-FT

Male DB15 High Density Breakout Board with Rubber Feet

- Breaks out all 15 contacts + shield
- Screw terminals for fast connections
- Prototyping area for in-circuit modifications
- Easy access for probing and debugging
- Rubber feet provide a stable base

This male DB15 high density breakout board provides a convenient method of accessing all the contacts of a HD 15-pin D-Sub connector or a VGA connector. Each of the 15 connections as well as the shield are brought out to a screw terminal for fast and secure termination to wires. This board also features a prototyping area to enable in-circuit modifications as well as easy probing/diagnostics. The prototyping grid has a standard 0.1" pattern to enable compatibility with a variety of components. The rubber feet on this model provide clearance for the connections on the bottom making it perfect for a lab environment where it can be placed directly on a bench.